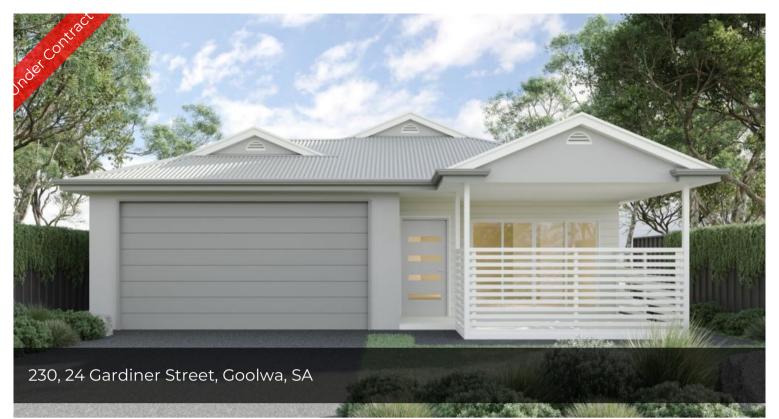

## An Entertainer's Dream

The Watonga features a stylish modern kitchen at the centre of the home with open plan living creating a welcoming space with access to the extensive private back alfresco – perfect to enjoy the best of Goolwa's weather. Retreat to the master bedroom featuring an ensuite and walk-in robe, hosts family in the guest bedroom, and enjoy the additional space of the multi-purpose room.

Modern kitchen
Open plan living and dining
Master with WIR and ensuite
Guest bedroom

Extensive private alfresco

**=** 2 **1** 2 **=** 2

Price Contact Agent
Property ID 105663