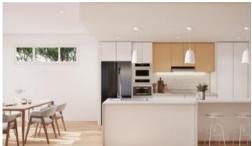

## An Entertainer's Dream

The Watonga features a stylish modern kitchen at the centre of the home with open plan living creating a welcoming space with access to the extensive private back alfresco – perfect to enjoy the best of Goolwa's weather. Retreat to the master bedroom featuring an ensuite and walk-in robe, hosts family in the guest bedroom, and enjoy the additional space of the multi-purpose room.

Modern kitchen
Open plan living and dining
Master with WIR and ensuite
Guest bedroom

Extensive private alfresco

**=** 2 **1** 2 **=** 2

Price Contact Agent
Property ID 105663