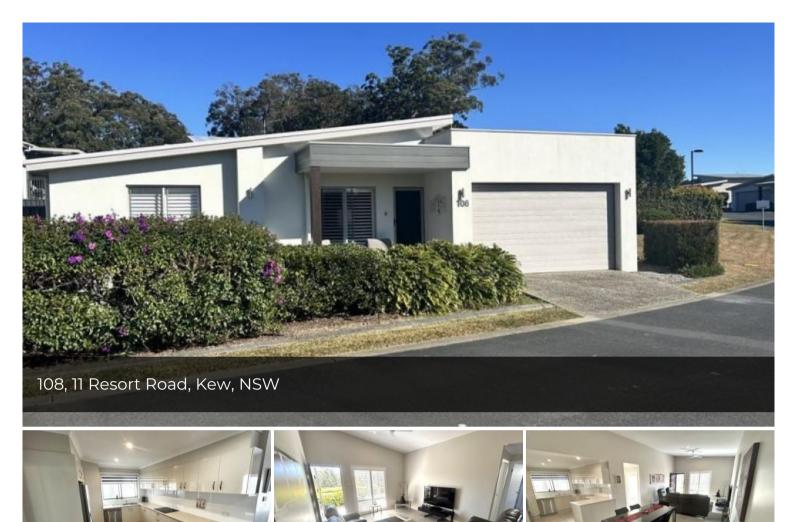

## Sweeping views

Laurieton Community. In a premium position, overlooking the parkland and a one-minute walk to the clubhouse and all the amenities is this delightful Manning design home. Two spacious bedrooms, two bathrooms, multipurpose room & 2 enclosed sunrooms. Air conditioner, ceiling fans and a well-maintained garden are some of the many extra's this home has to offer. Great Views

## 🚔 2 🔊 2 🛱 1

| Price       | \$720,000 |
|-------------|-----------|
| Property ID | 105624    |

## Lifestyle Community Details

Laurieton - Kew