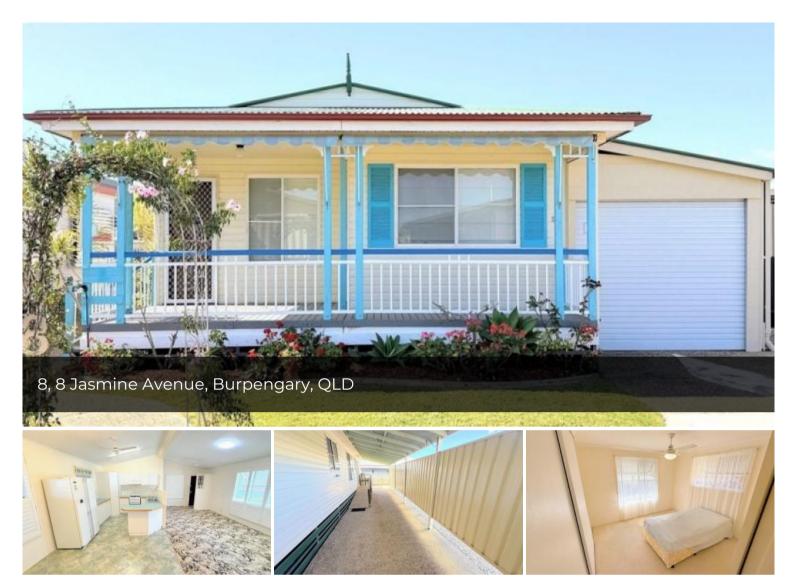

## Charming & Comfortable & Set to Make Yours

Green Wattle Community. Set on well-regarded street this home offers great street appeal and sunny west-facing veranda full of charm. Easy-care yard, great-sized shed & carport with space for second car or outdoor nook. Two-way bathroom, safety rails. Located in a vibrant over-50s village known for its friendly spirit and social lifestyle. Call now to inspect – don't miss out! Good Sized Open Plan Living

Great Sized Carport & El Door Low Maintenance Yard 2 -Way Bathroom & Safety Rails Aircon in Living&Ceiling Fans

## 🛏 2 🔊 1 🗐 1

| Price       | \$359,000 |
|-------------|-----------|
| Property ID | 105608    |