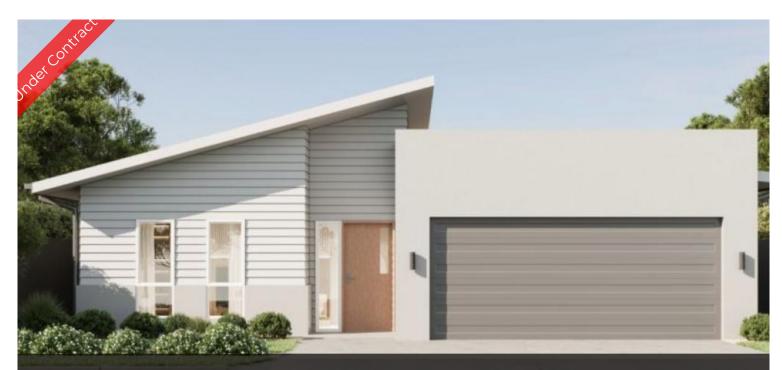

## Stylish Design

Driftwood is a beautiful home offering a spacious and stylish design. Enjoy the kitchen with plenty of bench space, walk-in pantry and breakfast bar overlooking the open plan dining and living room with sliding doors to the outdoor alfresco. The master features an oversized walk-in robe and ensuite. Enjoy flexibility with a guest bedroom, separate bathroom, multipurpose room, and double garage. Modern kitchen

Master with WIR and ensuite Guest bedroom & MPR Outdoor alfresco Double garage