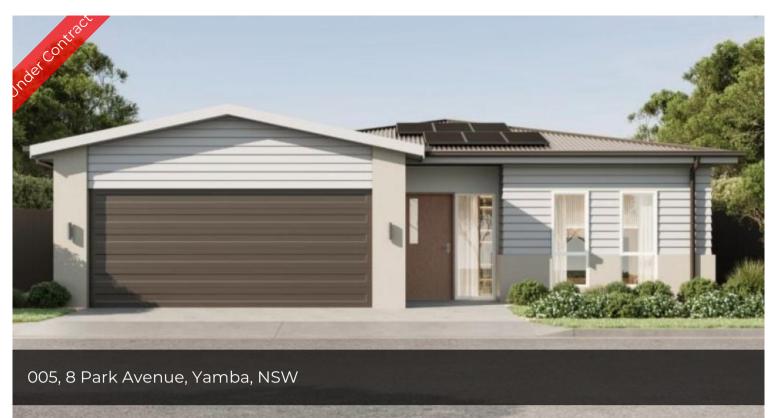

## Elegance, Sophistication and Functionality

The Lilly Pilly seamlessly blends elegance, sophistication and functionality into one design. Relish a spacious kitchen overlooking the open plan living and dining with sliding doors onto your private alfresco. The master is complete with walk-in robe and ensuite with his and hers vanity. Enjoy flexible living with a guest bedroom, separate bathroom, multi-purpose room, and double car garage.

Modern kitchen

Master with WIR and ensuite

Guest bedroom & MPR

Outdoor deck

Outdoor deck

Price \$720,000 Property ID 105597