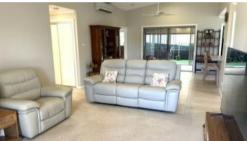

## This home has un-interrupted woodlands view.

This well presented Manning design home offers a large contemporary kitchen with spacious living and dining extending to the multi-purpose room which is currently set up as a home theatre. The popular one and a half garage provides additional space for a work bench or storage. You will feel at peace when you sit on the front porch overlooking greenspace and get to witness the visiting wildlife.

Open plan living

Large screened alfresco area

Air-conditioning

Home theatre room

Large walk in wardrobe

**=** 2 **=** 2 **=** 1

Price \$720,000 Property ID 105592