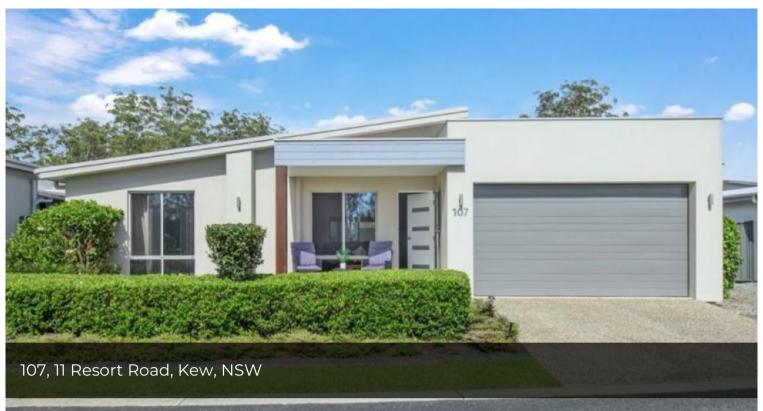

## This home has un-interrupted woodlands view.

This well presented Manning design home offers a large contemporary kitchen with spacious living and dining extending to the multi-purpose room which is currently set up as a home theatre. The popular one and a half garage provides additional space for a work bench or storage. You will feel at peace when you sit on the front porch overlooking greenspace and get to witness the visiting wildlife.

Open plan living

Large screened alfresco area

Air-conditioning

Home theatre room

Large walk in wardrobe

**=** 2 **=** 2 **=** 1

Price \$720,000 Property ID 105592