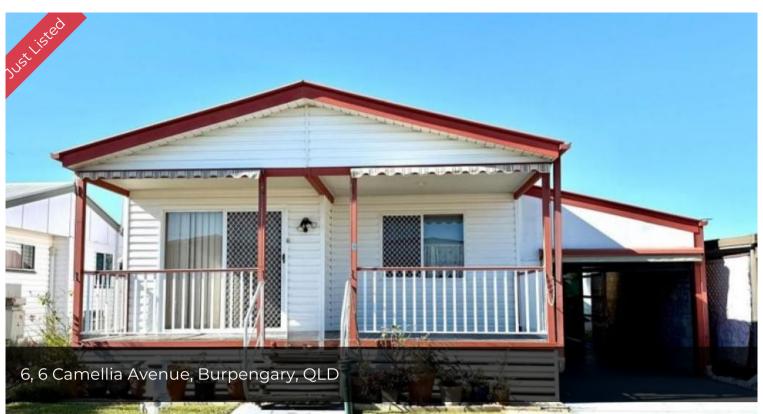

## Charming Home with Veranda & Space to Enjoy

Green Wattle Community. This home has great street appeal & character-filled large front veranda; good yard with shed & plant shelter. Carpark has enough space for second car or outdoor area. Easy walk in shower with seat & safety rail. Set within vibrant over-50s village known for fantastic community spirit & wide range of activities to enjoy. Call now to arrange inspection – don't miss out!

Good Sized Open Plan Living Solar System & Solar Hot Water 3 Bedrooms Aircon in Living Room

Water Tank

**=**3 **1 =**1

Price \$358,000 Property ID 105583