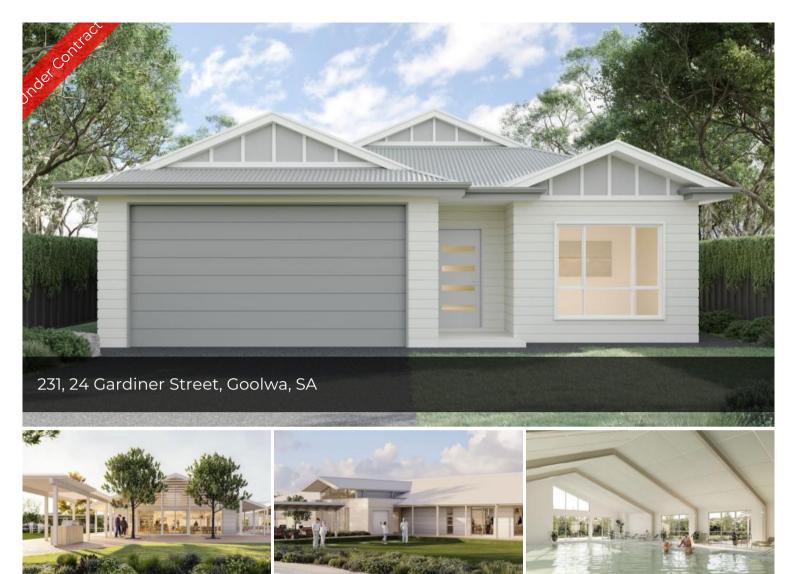

## Flexible Living at its Finest

Seabreeze is a stylish design offering sundrenched open plan living and dining flowing onto side covered alfresco. After a long day, step into your master bedroom with a walk-in robe and ensuite. Enjoy flexible living with a guest bedroom, second bathroom, multi-purpose room, laundry, and secure double car garage.

Modern kitchen Open plan living and dining Master with WIR and ensuite Guest bedroom Second bathroom