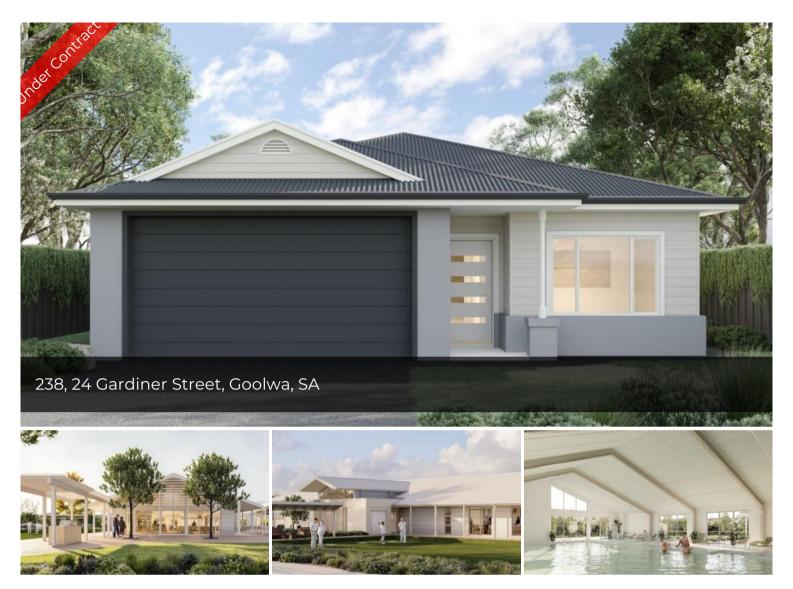

## An Entertainer's Dream

Enjoy hosting family and friends in your new abode! The Bay features a modern kitchen overlooking the dining and living areas with doors opening onto the large private alfresco. Enjoy hosting Sunday family lunch with the flexibility for guests to stay over in the second bedroom or multi-purpose room. In the quieter moments relax in the stylish master bedroom with WIR and oversized ensuite.

Modern kitchen Open plan living and dining Master with WIR and ensuite Guest bedroom and MPR Separate bathroom

## 🛏 2 🔊 2 屏 2

Price Property ID Contact Agent 105577

## Lifestyle Community Details

Seachange Goolwa