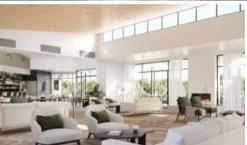

## Connected Daily Living

The Bluff is an impressive design including a spacious modern kitchen overlooking the dining and living areas with doors opening onto a large alfresco deck. Enjoy privacy with the master suite at the front of the home and guest bedroom positioned at the rear. The design offers flexibility with a laundry, double garage and the option for a second living space or multipurpose room.