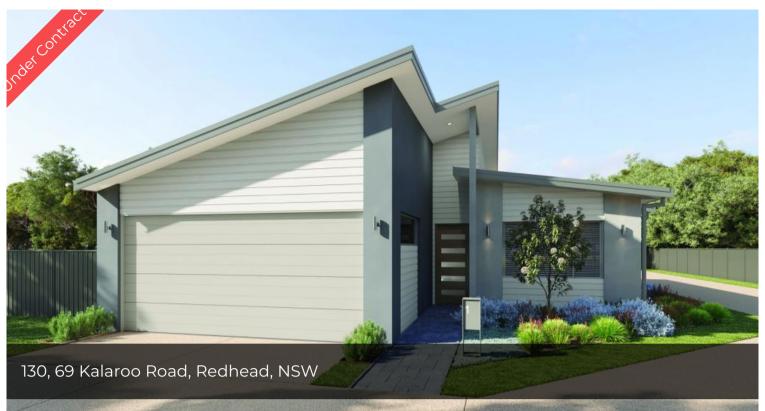

## Connected Daily Living

The Bluff is an impressive design including a spacious modern kitchen overlooking the dining and living areas with doors opening onto a large alfresco deck. Enjoy privacy with the master suite at the front of the home and guest bedroom positioned at the rear. The design offers flexibility with a laundry, double garage and the option for a second living space or multipurpose room.

Modern kitchen
Open plan living and dining
Master with ensuite
Guest bedroom and MPR
Flexible living

whether or not this information is in fact accurate.

**=** 2 **2 2 2 2** 

.com.au

Price Contact Agent
Property ID 105548