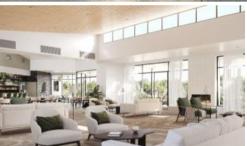

## Connected Daily Living

The Bluff is an impressive design including a spacious modern kitchen overlooking the dining and living areas with doors opening onto a large alfresco deck. Enjoy privacy with the master suite at the front of the home and guest bedroom positioned at the rear. The design offers flexibility with a laundry, double garage and the option for a second living space or multipurpose room.