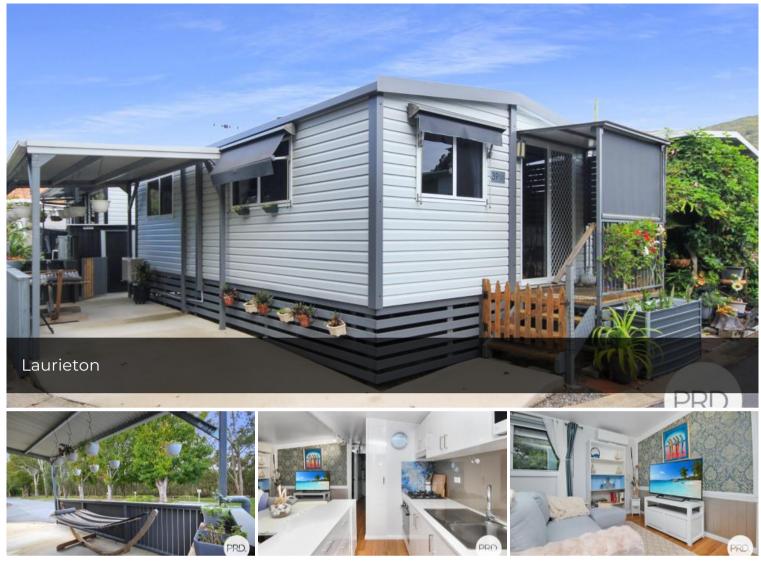

## **Retreat Style Living**

Discover the epitome of serene retirement living in this modern 2021 build, two-bedroom relocatable home nestled in the heart of Laurieton. Designed for those seeking to downsize without compromising on comfort or style, this property offers a peaceful outlook over the lush reserve opposite, providing an idyllic backdrop for your tranquil new chapter.

Step inside to find a tastefully styled living room that flows seamlessly into a sleek and functional kitchenette, perfect for preparing delightful meals. The spacious main bedroom promises restful nights, while the second bedroom can serve as a guest room or a study, adapting to your lifestyle needs.

This charming abode boasts a second entry/exit point with a rear door, leading out to a private courtyard. The fully fenced area offers the perfect spot for a morning cuppa or to indulge in your favourite book. Moreover, you're just a leisurely stroll from the picturesque riverwalk footpath, inviting you to bask in the natural beauty of your surroundings. Notwithstanding the serenity, the home is conveniently situated just 750m from

With an attached carport and a host of thoughtful touches throughout, this property is a haven for retirees keen on maintaining independence while enjoying community spirit and the convenience of a prime location. Embrace the ease of living where every day feels like a retreat. Not to mention, that all fixtures, furnishings and décor can be included in the purchase, meaning you can move straight on in without a thing to do.