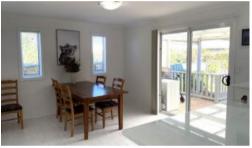

## Modern Large Sturt Design

Rosetta Community. This is a beautiful well-appointed home with light modern features. It brings warmth with natural light. Stylish kitchen with dishwasher. 2 bdm home with BIR's. It has a 2 way bathroom & 2 WC's. Enclosed garage. Separate gated parking area. Perfectly positioned at end of the street, adjoins community gardens & near the rear entrance of Village. Book your inspection soon.