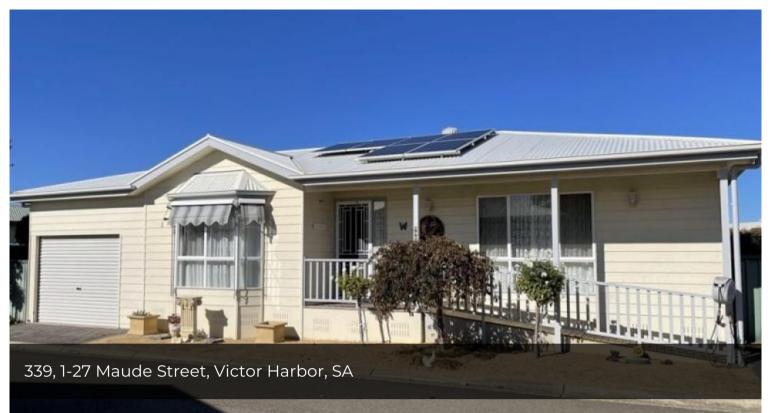

## Modern Large Sturt Design

Rosetta Community. This is a beautiful well-appointed home with light modern features. It brings warmth with natural light. Stylish kitchen with dishwasher. 2 bdm home with BIR's. It has a 2 way bathroom & 2 WC's. Enclosed garage. Separate gated parking area. Perfectly positioned at end of the street, adjoins community gardens & near the rear entrance of Village. Book your inspection soon.

Ramp access at entry
Ample storage throughout
Easily maintained gardens
Solar Panels and NBN
Pet Area

**=** 2 **1 1 1** 

Price Contact Agent
Property ID 105533