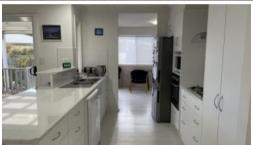

## Modern Large Sturt Design

Rosetta Community. This is a beautiful well-appointed home with light modern features. It brings warmth with natural light. Stylish kitchen with dishwasher. 2 bdm home with BIR's. It has a 2 way bathroom & 2 WC's. Enclosed garage. Separate gated parking area. Perfectly positioned at end of the street, adjoins community gardens & near the rear entrance of Village. Book your inspection soon.