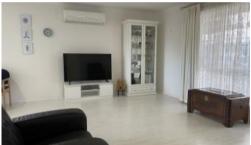

## Modern Large Sturt Design

Rosetta Community. This is a beautiful well-appointed home with light modern features. It brings warmth with natural light. Stylish kitchen with dishwasher. 2 bdm home with BIR's. It has a 2 way bathroom & 2 WC's. Enclosed garage. Separate gated parking area. Perfectly positioned at end of the street, adjoins community gardens & near the rear entrance of Village. Book your inspection soon.