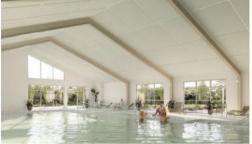

## Flexible Living at its Finest

Seabreeze is a stylish design offering sundrenched open plan living and dining flowing onto side covered alfresco. After a long day, step into your master bedroom with a walk-in robe and ensuite. Enjoy flexible living with a guest bedroom, second bathroom, multi-purpose room, laundry, and secure double car garage.

Modern kitchen
Open plan living and dining
Master with WIR and ensuite
Guest bedroom
Second bathroom

**=** 2 **1** 2 **1** 2

Price \$545,000 Property ID 105524

## Lifestyle Community Details

Seachange Goolwa

## Sales Representative Details

Kerry Lange 0870825847 Thirdpartylistingsaus@hometownaustralia.com.au

The above information provided has been furnished to us by the vendor/s. We have not verified whether or not that information is a