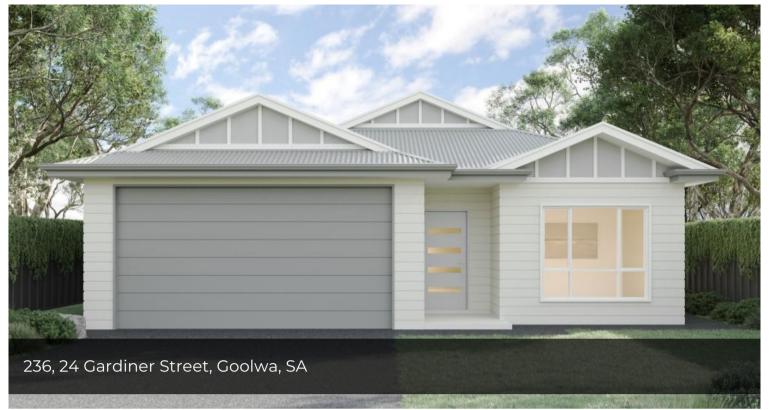

## Flexible Living at its Finest

Seabreeze is a stylish design offering sundrenched open plan living and dining flowing onto side covered alfresco. After a long day, step into your master bedroom with a walk-in robe and ensuite. Enjoy flexible living with a guest bedroom, second bathroom, multi-purpose room, laundry, and secure double car garage.

Modern kitchen
Open plan living and dining
Master with WIR and ensuite
Guest bedroom
Second bathroom

**=** 2 **1** 2 **1** 2

Price \$545,000 Property ID 105524