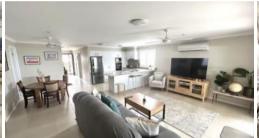

## Great opportunity!

Laurieton Community Contemporary open plan Clarence design with the living area flowing to a private covered terrace.. Easy care tiles throughout with carpet in the bedrooms this home has been well maintained and is ready to have someone move straight in. A modern kitchen design, Air conditioning, ceiling fans and plantation shutters are some of the many extras.

Air conditioning, ceiling fans

Master has a WIR and ensuite

Outdoor entertaining

Remote double garage

Plantation Shutters

**=** 2 **2 2 2 2** 

Price Contact Agent
Property ID 105507