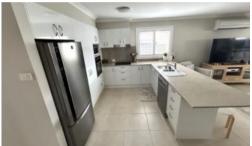

## Great opportunity!

Laurieton Community Contemporary open plan Clarence design with the living area flowing to a private covered terrace.. Easy care tiles throughout with carpet in the bedrooms this home has been well maintained and is ready to have someone move straight in. A modern kitchen design, Air conditioning, ceiling fans and plantation shutters are some of the many extras.