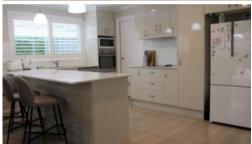

## This functional home features ample space.

The Bellinger showcases separate dining and living spaces in an open plan design that flow to two outdoor patios. A rear master bedroom caters for maximum privacy. This home features ample space, modern kitchen design and the ever popular one and a half garage for a single vehicle plus additional storage. Air conditioning, ceiling fans and timber plantation shutters are some of the many extras.