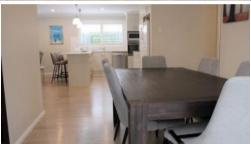

## This functional home features ample space.

The Bellinger showcases separate dining and living spaces in an open plan design that flow to two outdoor patios. A rear master bedroom caters for maximum privacy. This home features ample space, modern kitchen design and the ever popular one and a half garage for a single vehicle plus additional storage. Air conditioning, ceiling fans and timber plantation shutters are some of the many extras.