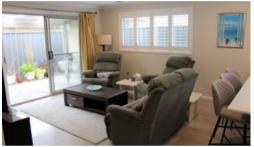

## This functional home features ample space.

The Bellinger showcases separate dining and living spaces in an open plan design that flow to two outdoor patios. A rear master bedroom caters for maximum privacy. This home features ample space, modern kitchen design and the ever popular one and a half garage for a single vehicle plus additional storage. Air conditioning, ceiling fans and timber plantation shutters are some of the many extras.

Solar Panels

Covered outdoor patio

Pretty, low maintenance garden

Air conditioning & fans

**=** 2 **2** 2 **=** 1

Price \$689,000 Property ID 105490