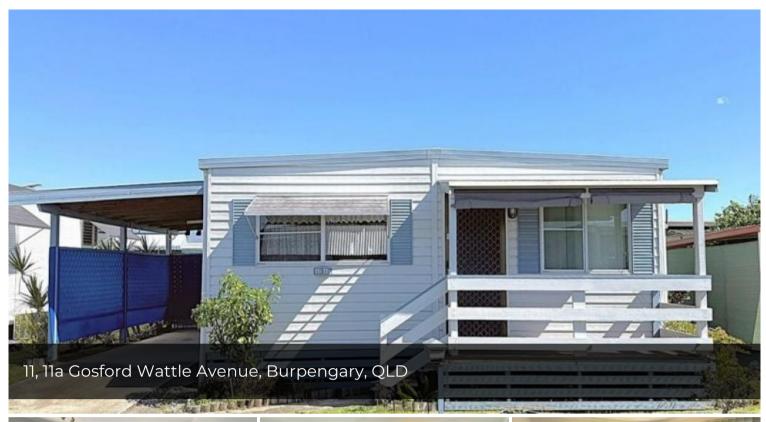

## East-Facing with Great Potential!

Green Wattle Community. Comfortable two-bedroom home with great potential! East-facing front veranda, spacious kitchen/dining area, and a good-sized bathroom. A well-laid-out space that's ready to enjoy now, with room to make it your own. Just a short stroll to the community center in a vibrant over-50s village with fantastic residents and activities. Don't miss, call for inspection!

Two Bedrooms

Well-arranged Living Area

Good-sized Bathroom

Steps from Community center

East Facing Front Veranda

**=** 2 **1 1 1** 

Price Contact Agent
Property ID 105482

Sales Representative Details