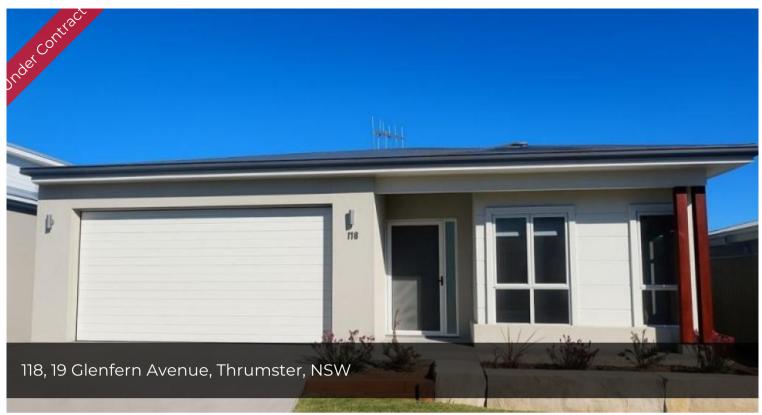

## Nestled among beautifully landscaped grounds

Generous single-level design with a spacious alfresco entertaining area. Master bedroom with walk-in robe and ensuite bathroom. Large kitchen with huge butlers pantry. Open plan light-filled entertaining living and dining spaces. Light filled study or multipurpose room. Guest bedroom with built-in robe and separate bathroom. Dormer window harnessing sunshine.

## Lifestyle Community Details

Glenfern Thrumster