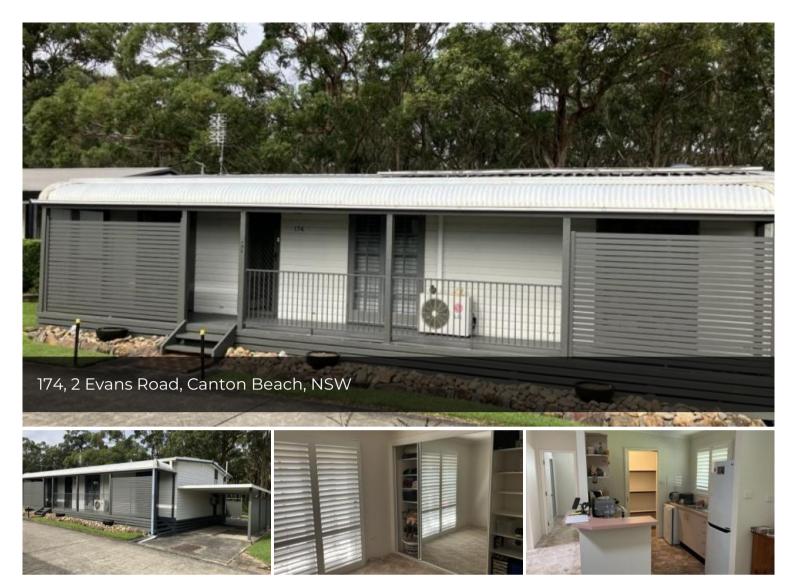

## **Book your Inspection Today**

3 bed large manufactured home, enjoy the rear deck overlooking Wyrrabalong National Park, built-ins to all bedrooms, A/C, plantation shutters, doors that open up to the front verandah, water tank and more, there's even an option to walk in/walk out with furniture and electrical. this will sell quick so book your inspection today.

3 bedroom manufactured home

Reverse Cycle Air

Verandah

Close to beach and cafes

No pets permitted

**=** 3 **1 1** 

Price Contact Agent

Property ID