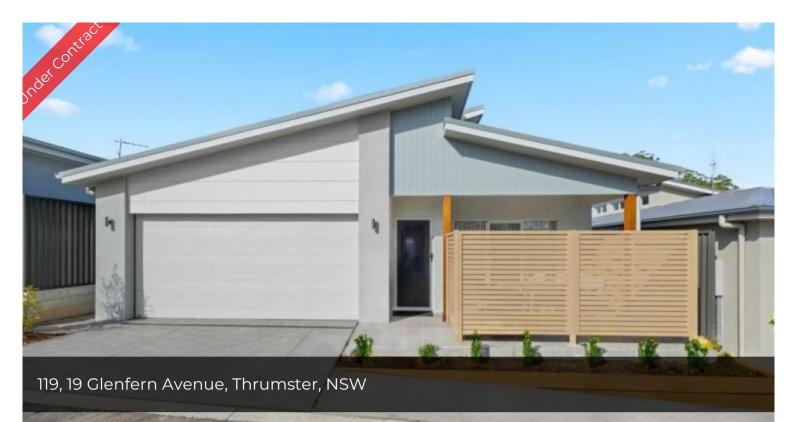

# Find sanctuary between the country & the sea

Glenfern Community. Generous single-level design with a spacious alfresco entertaining area out front. King-sized master suite with walk-in robe and ensuite. Large kitchen with island and quality appliances. Open plan light-filled entertaining living and dining spaces. Study or multipurpose room. High raked ceilings add drama, dormer window harnessing sunshine. Ducted A/C, ceiling fans Double garage

### Lifestyle Community Details

Glenfern Thrumster