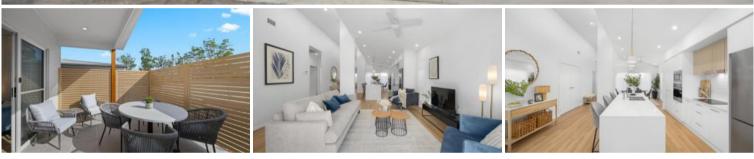

# Find sanctuary between the country & the sea

Glenfern Community. Generous single-level design with a spacious alfresco entertaining area out front. King-sized master suite with walk-in robe and ensuite. Large kitchen with island and quality appliances. Open plan light-filled entertaining living and dining spaces. Study or multipurpose room. High raked ceilings add drama, dormer window harnessing sunshine. Ducted A/C, ceiling fans Double garage