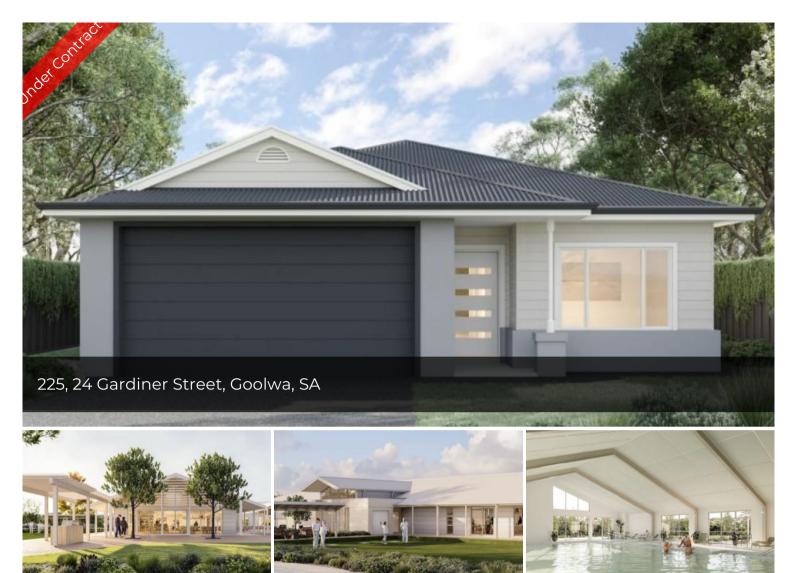

## An entertainer's dream

Enjoy hosting family and friends in your new abode! The Bay features a modern kitchen overlooking the dining and living areas with doors opening onto the large private deck. Enjoy hosting Sunday family lunch with the flexibility for guests to stay over in the second bedroom or multi-purpose room. In the quieter moments relax in the stylish master bedroom with walkin robe and oversized ensuite. Modern kitchen

Open plan living and dining Master with WIR and ensuite Guest bedroom and MPR Separate bathroom

## 🛏 2 🔊 2 屏 2

Price Property ID Contact Agent 105451