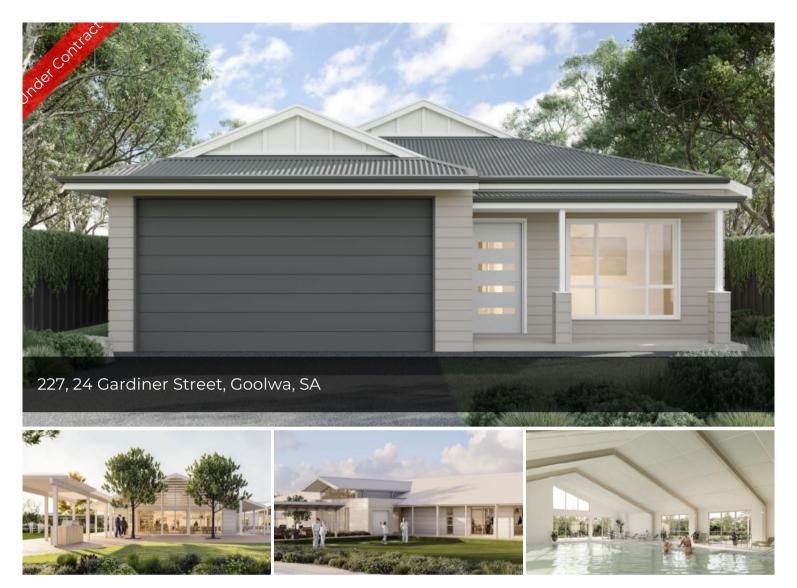

## Stylish, Modern and Flexible Living

The Bay offers relaxed living in a warm and bright space with the open plan living and dining areas extending onto the outdoor alfresco. Retreat to the stylish master bedroom with walk-in robe and oversized modern ensuite. Enjoy flexible living with a guest bedroom with access to a separate bathroom, multi-purpose room, and large double garage.

Modern kitchen Open plan living and dining Master with WIR and ensuite Guest bedroom Second bathroom

## 🛏 2 🔊 2 🗐 2

Price Property ID Contact Agent 105450

## Lifestyle Community Details

Seachange Goolwa