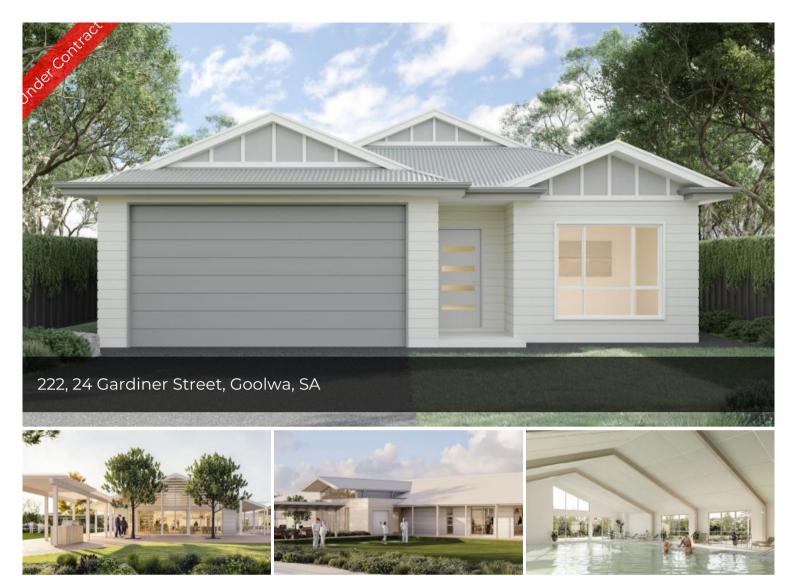

## Flexible Living at its Finest

Seabreeze is a stylish design offering sundrenched open plan living and dining flowing onto side covered alfresco. After a long day, step into your master bedroom with a walk-in robe and ensuite. Enjoy flexible living with a guest bedroom, second bathroom, multi-purpose room, laundry, and secure double car garage.

Modern kitchen Open plan living and dining Master with WIR and ensuite Guest bedroom Second bathroom