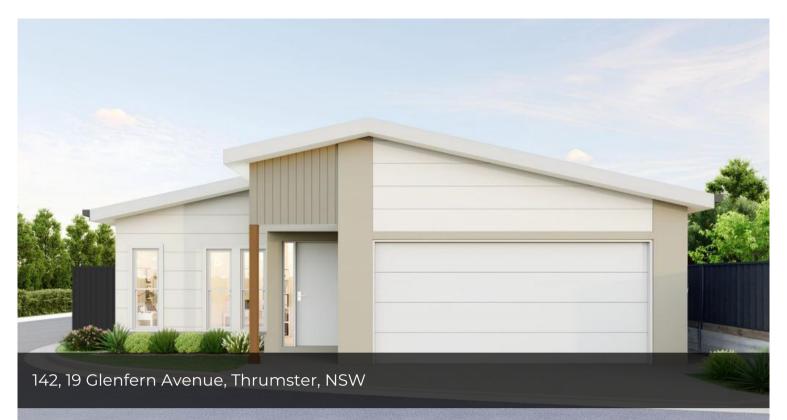

## Stylish, Modern and Flexible Living

This custom home is stylish in design, including a chef's kitchen with an impressive walk-in pantry. Enjoy sundrenched open plan living and dining flowing onto the outdoor alfresco. After a long day, step into your master bedroom with a walk-in robe and ensuite. Flexible living at its finest with guest bedroom, second bathroom, study nook, laundry, and secure double car garage.

Chefs' kitchen

Open plan living and dining

Outdoor alfresco

Master with WIR and ensuite

Guest bedroom with BIR