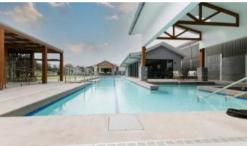

## Stylish, Modern and Flexible Living

This custom home is stylish in design, including a chef's kitchen with an impressive walk-in pantry. Enjoy sundrenched open plan living and dining flowing onto the outdoor alfresco. After a long day, step into your master bedroom with a walk-in robe and ensuite. Flexible living at its finest with guest bedroom, second bathroom, study nook, laundry, and secure double car garage.

Chefs' kitchen

Open plan living and dining

Outdoor alfresco

Master with WIR and ensuite

Guest bedroom with BIR

## **=** 2 **1** 2 **1** 2

Price Contact Agent
Property ID 105429

## Lifestyle Community Details

Glenfern Thrumster

## Sales Representative Details

Catherine Snook 0290556850

Thirdpartylistings-

aus@hometownaustralia.com.au

The above information provid