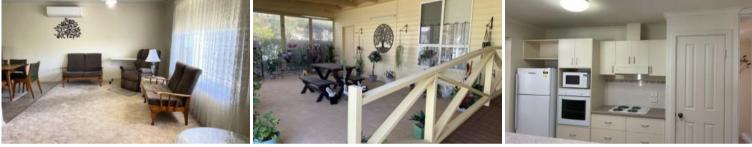

## Pretty Sturt Design

Manicured gardens

SeaChange Community. This lovely home boasts a large Lshaped lounge/dining area. Functional kitchen with ample bench space, lots of drawers, WIP & dishwasher. Large bedrooms. This home has 3 A/C and 4 fans. Neutral décor throughout. Huge paved outdoor pergola area with café blinds perfect for entertaining/relaxing. Ready to move in. Call now to book an inspection. Solar Panels - North facing Fully enclosed carport Large garden shed Ramps to front & back doors