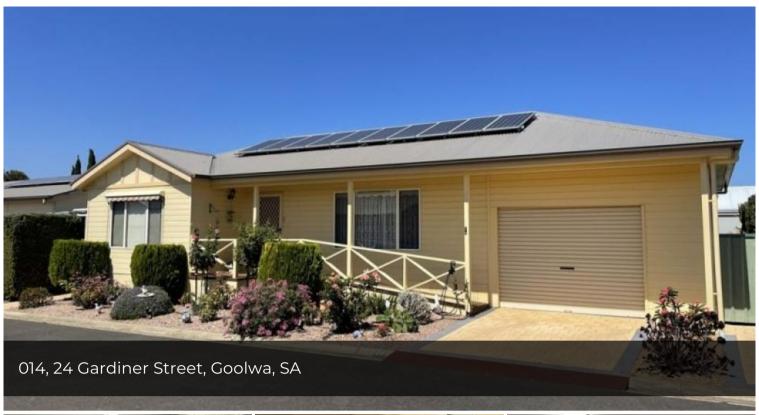

## Pretty Sturt Design

Manicured gardens

SeaChange Community. This lovely home boasts a large Lshaped lounge/dining area. Functional kitchen with ample bench space, lots of drawers, WIP & dishwasher. Large bedrooms. This home has 3 A/C and 4 fans. Neutral décor throughout. Huge paved outdoor pergola area with café blinds perfect for entertaining/relaxing. Ready to move in. Call now to book an inspection. Solar Panels - North facing Fully enclosed carport Large garden shed Ramps to front & back doors