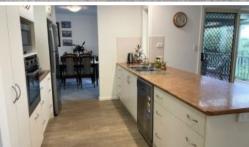

## Beautiful extra large Sturt Design

Rosetta Community. This stunning home is in a beautiful, quiet location. It boasts a large L-shaped carpeted lounge/dining area. Lovely kitchen with ample bench, lots of drawers & dishwasher. Additional living space. Bdm's with BIR's. 2 way bathroom, 2 WC's. New modern window coverings. Neutral decor. Cafe blinds in alfresco area - perfect for relaxing. Fully enclosed garage. Book an inspection.