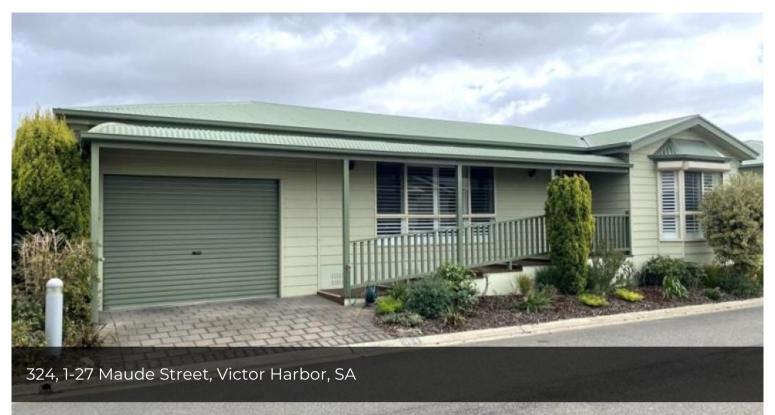

## Beautiful extra large Sturt Design

Rosetta Community. This stunning home is in a beautiful, quiet location. It boasts a large L-shaped carpeted lounge/dining area. Lovely kitchen with ample bench, lots of drawers & dishwasher. Additional living space. Bdm's with BIR's. 2 way bathroom, 2 WC's. New modern window coverings. Neutral decor. Cafe blinds in alfresco area - perfect for relaxing. Fully enclosed garage. Book an inspection.

Ample storage

Garden shed

Solar & NBN

Lovely landscaped gardens

Pet Area

**=** 2 **1 2** 2

Price Contact Agent
Property ID 105383