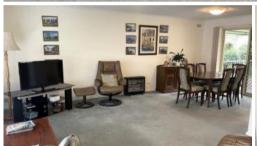

## Beautiful extra large Sturt Design

Rosetta Community. This stunning home is in a beautiful, quiet location. It boasts a large L-shaped carpeted lounge/dining area. Lovely kitchen with ample bench, lots of drawers & dishwasher. Additional living space. Bdm's with BIR's. 2 way bathroom, 2 WC's. New modern window coverings. Neutral decor. Cafe blinds in alfresco area - perfect for relaxing. Fully enclosed garage. Book an inspection.