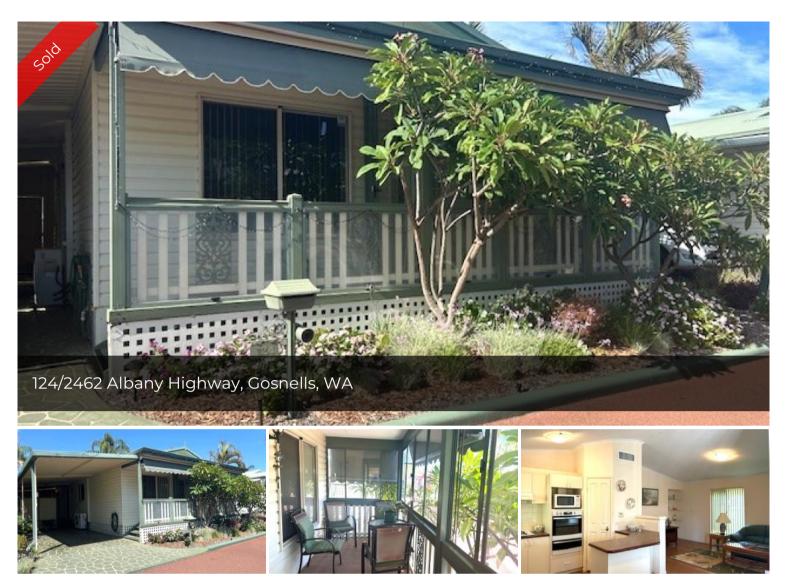

## Riverside Gardens Estate - Site 124

This well presented 2 bedrooms "Heritage" design park home has a generous 90.72sqm spacious open plan living.

Features include ducted evaporative cooling system thru out and reverse cycle air conditioning in living area. Laminated wood flooring in living, dining and kitchen. Carets and built in ropes in main and second bedroom. Floor tiles in bathroom, toilet and laundry. The kitchen comes with gas cook top, oven, rangehood and walk in pantry.

Enclosed front verandah for comfort and relaxation. Entry from the carport directly into the house. Located close to vegetable garden and reserve.

Riverside Gardens Estate is lifestyle village for the over 50's, situated an easy 30 minutes from the Perth CBD, is also close proximity to local medical services, shops, restaurants, sporting clubs and the bus and train at the doorstep. So, no matter what you need, you will never have to travel far.

## 🛏 2 🔊 1 🖨 1

| Price       | SOLD   |
|-------------|--------|
| Property ID | 105358 |