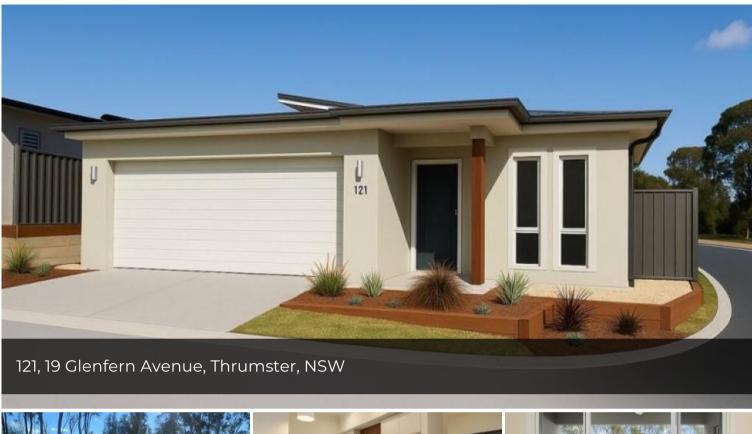

## Corner Block with bush views

Perfectly situated on a corner block offering picturesque views from every window. Enjoy open-plan living to a covered alfresco space—perfect for entertaining or relaxing in nature's embrace. The spacious master bedroom features a walk-in robe and ensuite, while the guest bedroom includes built-in wardrobes and access to a separate bathroom. A generous study provides the ideal work/hobby space. Open plan living and dining Outdoor alfresco Master with WIR and ensuite Guest bedroom with BIR

## 🚔 2 🔊 2 🙀 2

Price Property ID

\$720,000 105355

## Lifestyle Community Details

Glenfern Thrumster