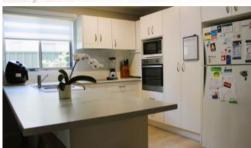

## **Great Location!**

Laurieton Community. A north facing Clarence design home with rear garden brings light and sunshine into the home. Consisting of a contemporary kitchen with stainless steel appliances, two bedrooms, two bathrooms and a double garage with internal access. The home is spacious with the living area flowing to a enclosed sunroom and easy walk to all amenities. Air conditioning, ceiling fans