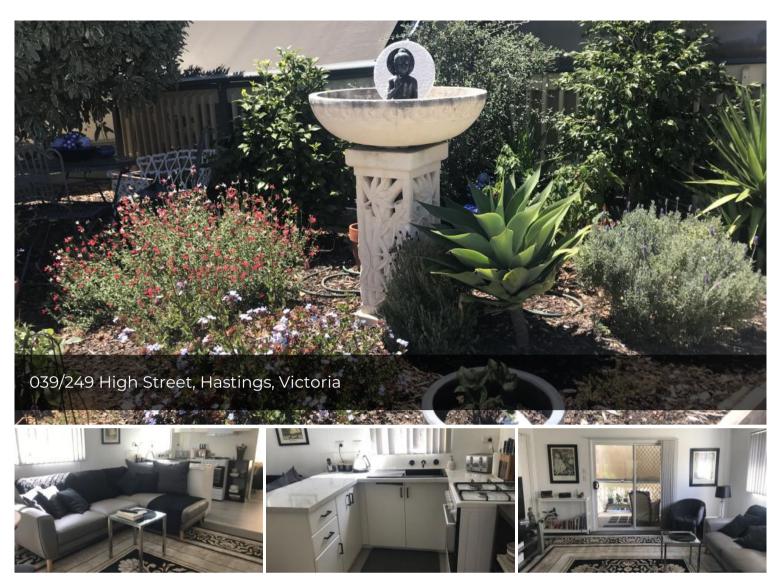

## This one won't last long!

This lovely two-bedroom unit or 1 Master with study is nestled in the peaceful surrounds of Peninsula Parklands and is now available for sale. Apart from its loads of features with a separate kitchen, seperate dining, lounge area and large front deck to soak in the sun, you will also love the many brand-new features the current owners have added to this delightful home. Renovations include: New Stove, Cooktop & Range hood New kitchen benchtops New floating floors & Carpet throughout Fully repaint throughout Newly planted front garden New bathroom with vanity New sliding doors to Master suite Other key features include: 2 Bedroom or 1 Bedroom & Study, Main Bathroom with Shower, Reverse Cycle Split System Air Conditioning, Carport, easily maintained garden and Pet Friendly.