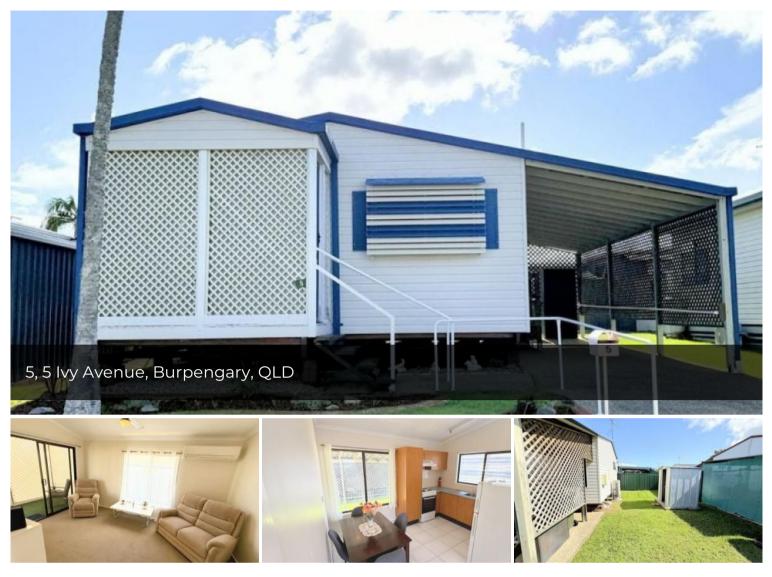

## Well Presented & Comfortable Don't Miss Out!

Green Wattle Community. Well-maintained & thoughtfully arranged home is perfect for those seeking relaxing lowmaintenance lifestyle in vibrant community. Private veranda perfect for morning sun, open living/dining area, good-sized yard ideal for relaxation. Home is freshly painted offering bright, inviting space. Front yard is great to showcase your garden Call today to arrange viewing! A/c in living room & bedroom Great size covered car port Freshly painted Easy care garden East -facing private veranda