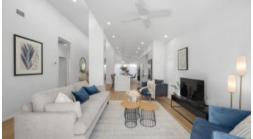

## Find sanctuary between the country & the sea

Glenfern Single-level with a spacious north facing alfresco area. King-sized master with walk-in robe/ ensuite. Large kitchen with island and quality appliances. Open plan light-filled living and dining spaces. Study or multipurpose room. Guest bedroom with built-in robe and bathroom. High raked ceilings add drama, dormer window harnessing sunshine. Abundant storage space throughout.