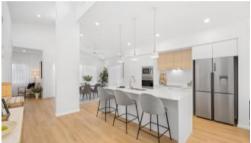

## Find sanctuary between the country & the sea

Glenfern Single-level with a spacious north facing alfresco area. King-sized master with walk-in robe/ ensuite. Large kitchen with island and quality appliances. Open plan light-filled living and dining spaces. Study or multipurpose room. Guest bedroom with built-in robe and bathroom. High raked ceilings add drama, dormer window harnessing sunshine. Abundant storage space throughout.