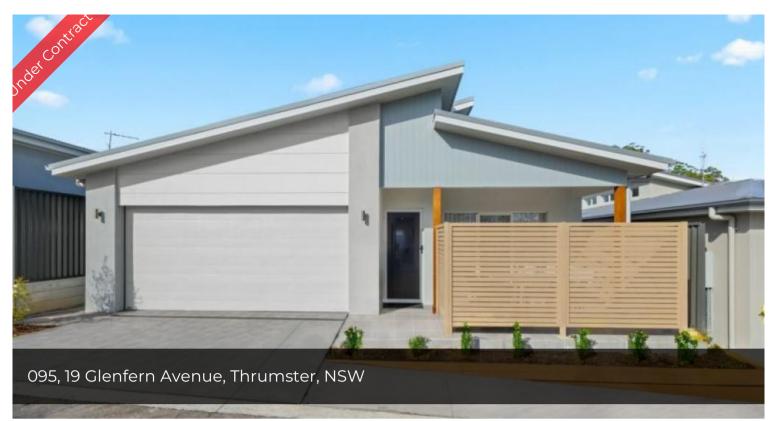

## Find sanctuary between the country & the sea

Glenfern Single-level with a spacious north facing alfresco area. King-sized master with walk-in robe/ ensuite. Large kitchen with island and quality appliances. Open plan light-filled living and dining spaces. Study or multipurpose room. Guest bedroom with built-in robe and bathroom. High raked ceilings add drama, dormer window harnessing sunshine. Abundant storage space throughout.

Ducted A/C, ceiling fans

Double garage

Resort style pool, gym, spa

Pool tables, lawn bowls

Gated Community, bush outlook

**2** 2 2 2

Price Contact Agent
Property ID 104915