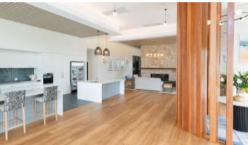

## Spacious alfresco entertaining area.

Glenfern Generous single-level design with a spacious alfresco area. Master suite with walk-in robe and ensuite. Large kitchen with quality appliances. Open plan light-filled entertaining living and dining spaces. Study or multipurpose room. Guest bedroom with built-in robe and separate bathroom. High raked ceilings add drama, dormer window harnessing sunshine. Fluid indoor/outdoor