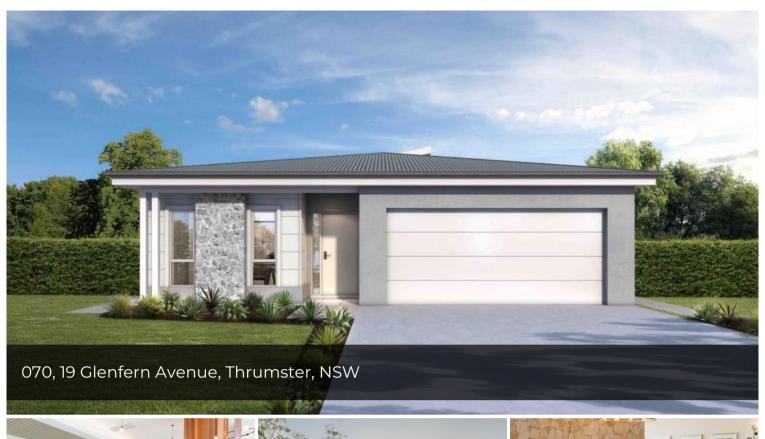

## Spacious alfresco entertaining area.

Glenfern Generous single-level design with a spacious alfresco area. Master suite with walk-in robe and ensuite. Large kitchen with quality appliances. Open plan light-filled entertaining living and dining spaces. Study or multipurpose room. Guest bedroom with built-in robe and separate bathroom. High raked ceilings add drama, dormer window harnessing sunshine. Fluid indoor/outdoor