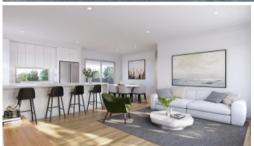

The master bedroom features a walk-in robe, while the second bedroom offers a built-in robe. Enjoy a spacious bathroom and laundry, complete with a built-in linen cupboard for added storage.

Entertain effortlessly from the open-plan living, dining, and kitchen area, seamlessly extending to your covered timber deck. Exterior and interior selections have been carefully chosen by a interior designer.