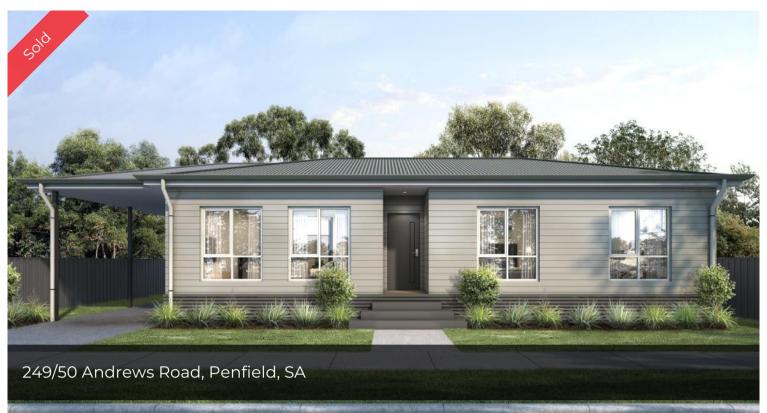

## Site 249 - new home coming soon

This stunning 2 bedroom home is nearing completion and will be ready to move in to soon. The home is situated within Northern Community Residential village - a tranquil over 50's residential community.

The master bedroom features a walk-in robe, while the second bedroom offers a built-in robe. Enjoy a spacious bathroom and laundry, complete with a built-in linen cupboard for added storage.

Entertain effortlessly from the open-plan living, dining, and kitchen area, seamlessly extending to your covered timber deck. Exterior and interior selections have been carefully chosen by a interior designer.

Price SOLD Property ID 104716