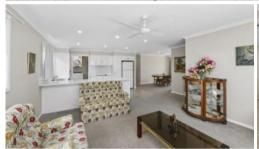

## Great opportunity!

The Bellinger is a functional home which features ample space. A modern kitchen design and the ever popular one and a half garage for a single vehicle plus additional storage or workbench. A rear master bedroom with ensuite caters for maximum privacy. There is a good size second bedroom and bathroom in addition to a sunny multipurpose room.

Air conditioning & fans
Spacious ensuite
Garage with internal access
Stone benchtop