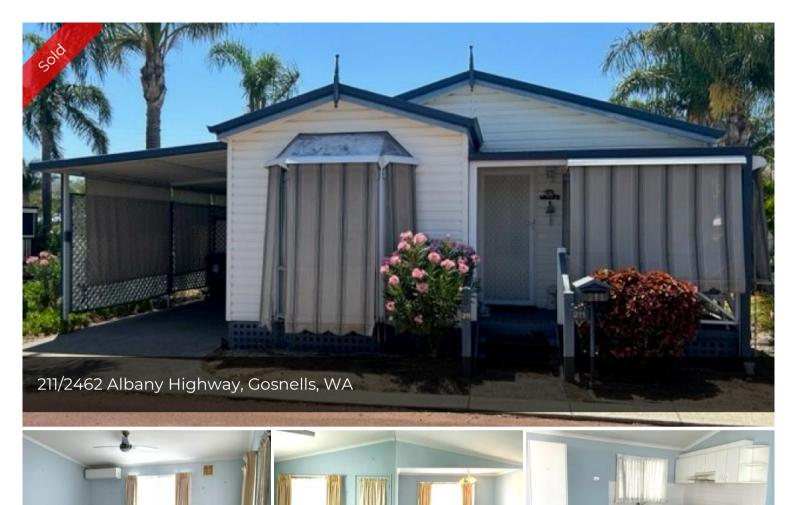

This well presented 83.12sqm "Falcon" design park home has three bedrroms all with ceiling fans and featuring a spilt system air conditioning unit in the main bedroom. There is also a second spilt system and ceiling fan in the living area for comfort.

Carpet flooring in living and all bedrooms. Floor tiles in dining, kitchen, bathroom, toilet, and laundry. Updated kitchen that has a gas cooktop, oven, rangehood and plenty of pantry space. Front verandah, access from laundry to one car carport and an extra-large storage shed.