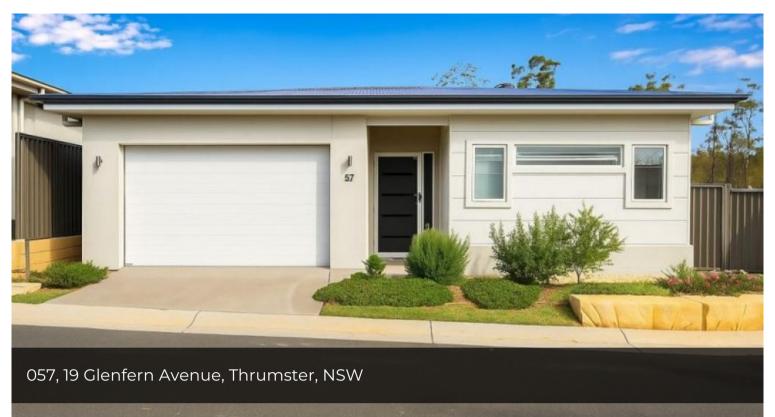

## Corner block facing bush

Beautifully positioned open plan home framed by breathtaking bushland views from every room. The master suite offers a walkin robe and ensuite as well as a private deck, the perfect place for a morning cuppa. The modern kitchen seamlessly connects to a spacious light filled living area and separate dining area which open onto an alfresco deck for relaxing and entertaining.

Seperate study nook.

Open plan living

Master with WIR and ENS

Study nook

Large kitchen

Private deck off of bedroom

Price \$620,000 Property ID 104293