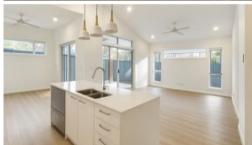

## Corner block facing bush

Beautifully positioned open plan home framed by breathtaking bushland views from every room. The master suite offers a walkin robe and ensuite as well as a private deck, the perfect place for a morning cuppa. The modern kitchen seamlessly connects to a spacious light filled living area and separate dining area which open onto an alfresco deck for relaxing and entertaining.

Seperate study nook.

Open plan living

Master with WIR and ENS

Study nook

Large kitchen

Private deck off of bedroom

Price \$620,000 Property ID 104293