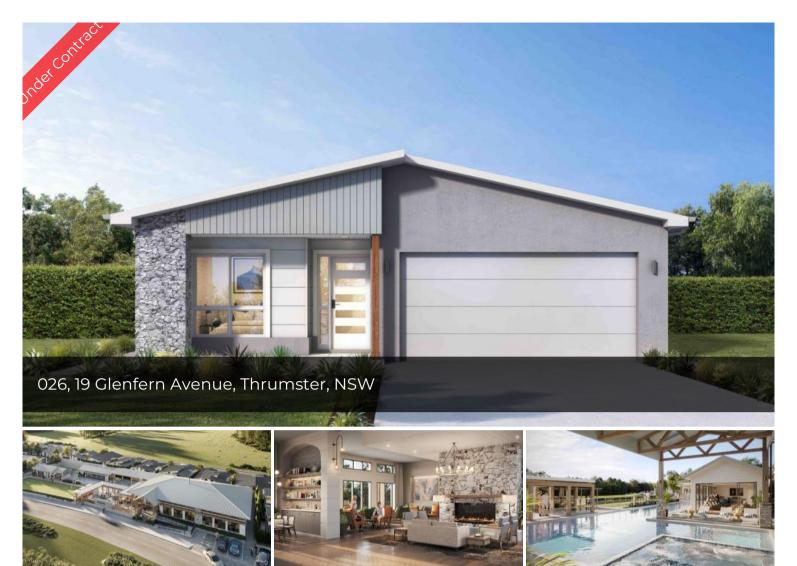

## Designed to elevate your lifestyle

Glenfern Community

This special home has been designed to maximise all the advantages of its desirable location. Separate lounge and dining areas ensure abundant room to entertain, soaring ceilings enhance the sense of space and ample storage makes downsizing that much easier. The private master bedroom is set well away to create a quiet sanctuary while a multi-purpose room is the perfect study or retreat you've been dreaming of. Flexible multi-purpose room Separate lounge & dining Dramatic soaring ceilings Abundant storage space Main bed with spacious ensuite