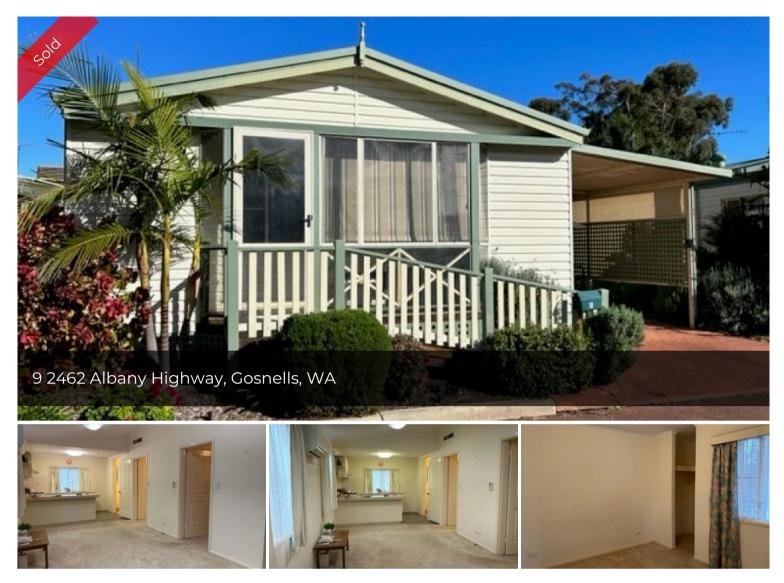

## Riverside Gardens Estate - Site 9

This "Stirling" design park home has 2 bedrooms with the main bedroom having a walk-in wardrobe. Open Plan Living, with living area has carpet flooring throughout and updated kitchen that has a gas cooker. Bathroom, toilet and laundry separate with floor tiles throughout. Spilt system air conditioning unit in living room for comfort.

A lovely enclosed front verandah for privacy and security with a small verandah in the back to enjoy.

There is a single carport that comes with your own storage shed.

Riverside Gardens Estate is lifesyle village for the over 50's, situated an easy 30 minutes from the Perth CBD, is also in close proximity to local medical services, shops, restaurants and sporting clubs. So, no matter what you need, you will never have to travel far.