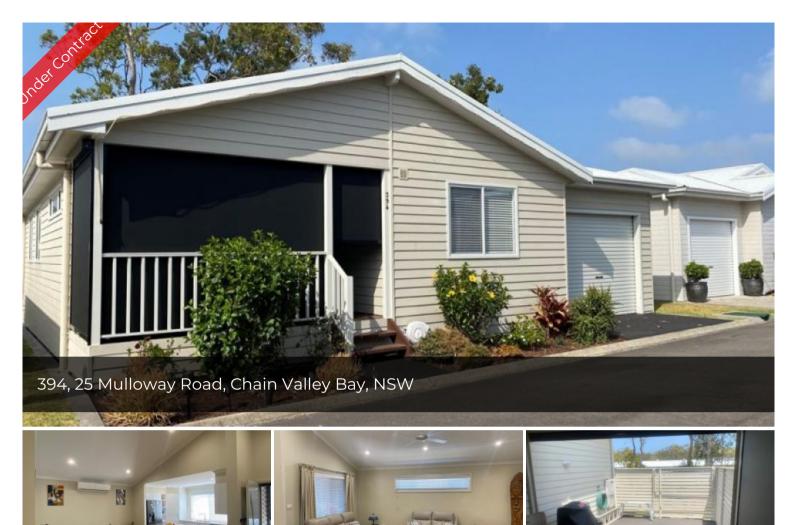

## North facing backing onto a reserve

This immaculate north facing home backing onto one of Valhalla's many green spaces make this home a must see. Featuring 3-bedrooms main with ensuite and walk in wardrobe, ceiling fans throughout with a large open plan kitchen dining and lounge area. The outdoor pergola with freshly sprayed floors, outdoor blinds with the reserve to the rear make for a very private setting. Be quick it won't last.

## Lifestyle Community Details

Valhalla Chain Valley Bay