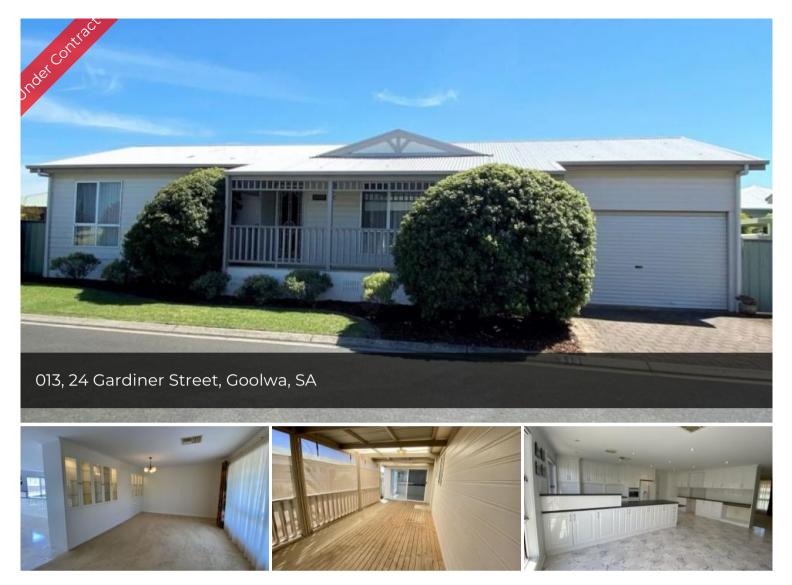

## This is a beauty!

SeaChange Community. Modified Mawson design. Stunning south facing 2 bedroom home located on a corner, close to Community Centre. This unique home has a large loungeroom, massive modern kitchen with dishwasher & plenty of cupboards. Light & bright dining/family room which over looks the deck area - a perfect spot for relaxing & entertaining. Neutral colour decor. Master has WIR & lovely ensuite. Ducted R/C Airconditioning Ample storage

Garden shed/Pretty gardens

Fully enclosed carport

Two toilets

## 🚔 2 🔊 1 😭 1

| Price       | POA    |
|-------------|--------|
| Property ID | 104190 |