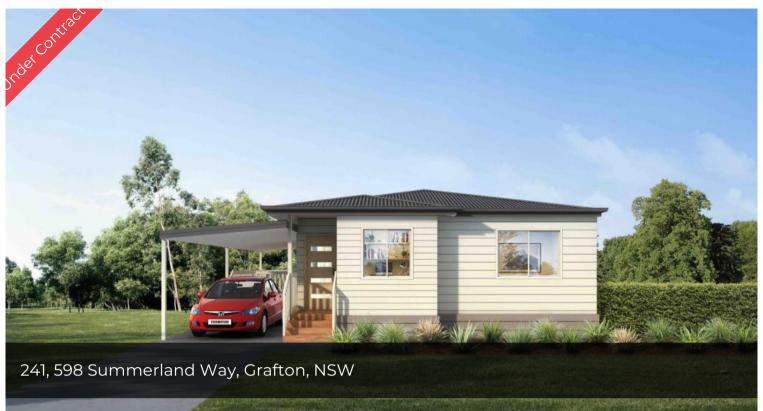

## Ready to go

Jacaranda Grove Community.

The Shearwater is a stylish home perfect for those looking to downsize. The design has an open plan kitchen, dining, and living area flowing onto the large outdoor deck. Enjoy low maintenance living with the master bedroom complete with a built-in robe and direct access to the bathroom, second bedroom with a built-in robe, multi-purpose room, and a separate laundry.

Kitchen with stone bench tops
Separate Laundry
Air-con and ceiling fans
Undercover carpot

Low maintenance

**=** 2 **2 2 3** 1

Price POA
Property ID 104154