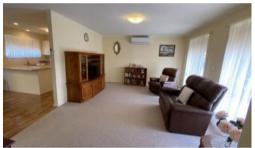

## Lovely neat Mawson Home

SeaChange Community. This neatly presented Mawson design home features a large open plan living, kitchen and dining area with access to a lovely enclosed deck area, perfect for entertaining or quiet time to yourself. Bedroom 1 has a large walk in robe and Bedroom 2 has built ins. Bathroom is big with ample storage. Neutral décor throughout. Garden shed. Please call to arrange an inspection.