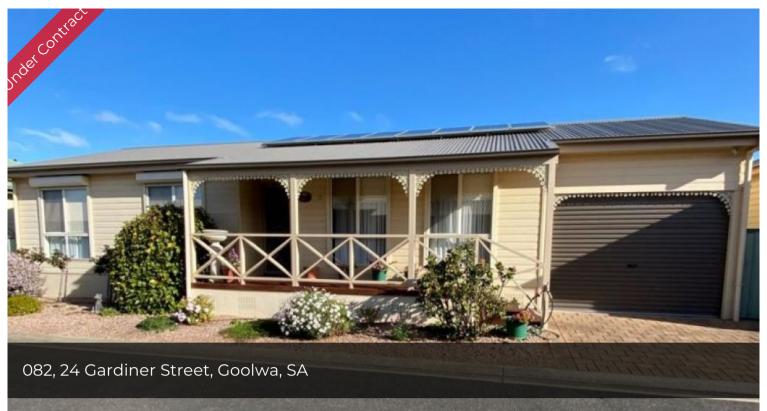

## Lovely neat Mawson Home

SeaChange Community. This neatly presented Mawson design home features a large open plan living, kitchen and dining area with access to a lovely enclosed deck area, perfect for entertaining or quiet time to yourself. Bedroom 1 has a large walk in robe and Bedroom 2 has built ins. Bathroom is big with ample storage. Neutral décor throughout. Garden shed. Please call to arrange an inspection.

Neat easy to maintain gardens Fully enclosed carport

Roller shutters to front

Fans in bedrooms

Solar panels

**=** 2 **1 1 1** 

Price POA
Property ID 104145