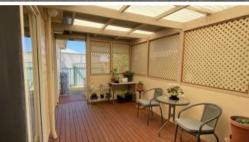

## Lovely neat Mawson Home

SeaChange Community. This neatly presented Mawson design home features a large open plan living, kitchen and dining area with access to a lovely enclosed deck area, perfect for entertaining or quiet time to yourself. Bedroom 1 has a large walk in robe and Bedroom 2 has built ins. Bathroom is big with ample storage. Neutral décor throughout. Garden shed. Please call to arrange an inspection.