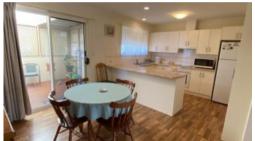

## Lovely neat Mawson Home

SeaChange Community. This neatly presented Mawson design home features a large open plan living, kitchen and dining area with access to a lovely enclosed deck area, perfect for entertaining or quiet time to yourself. Bedroom 1 has a large walk in robe and Bedroom 2 has built ins. Bathroom is big with ample storage. Neutral décor throughout. Garden shed. Please call to arrange an inspection.