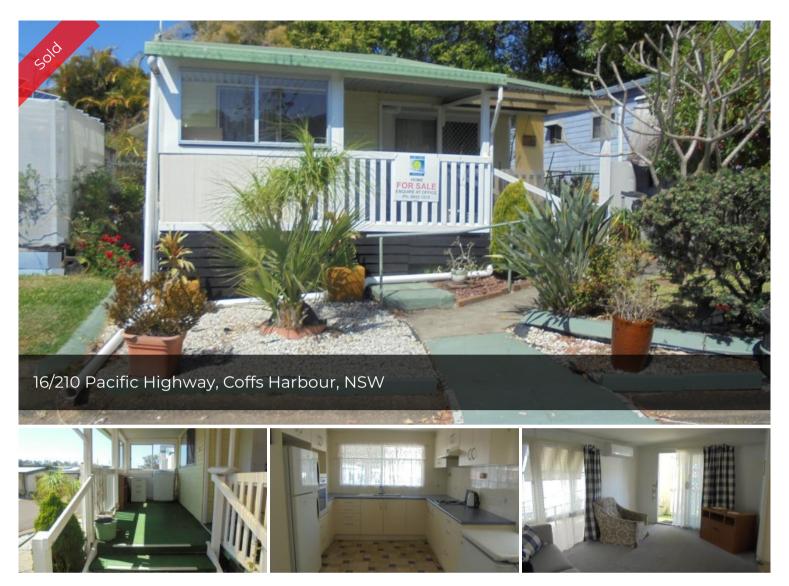

## Lime Tree Village - Site 16

Here is a 2 bedroom home with a lovely private verandah, tucked away in a quiet position which is well sought after, fresh on the market.

This lovely home offers 2 bedrooms with built in wardrobes. It is fully self contained and with a separate carport and a garden shed to store your gardening equipment, everything you need is right here. Air-conditioned for your comfort, this home has easy access with a ramp, the bathroom is large enough for anyone, including someone with mobility issues. Large, modern, light kitchen / dining area.

This home is located within Lime Tree Village, an over 50's, pet friendly Village. Only a short drive into the Coffs Harbour CBD, handy to the hospital and there is a bus stop conveniently located out the front. Join into the activities within the Community Hall or have a dip in the sparkling swimming pool.