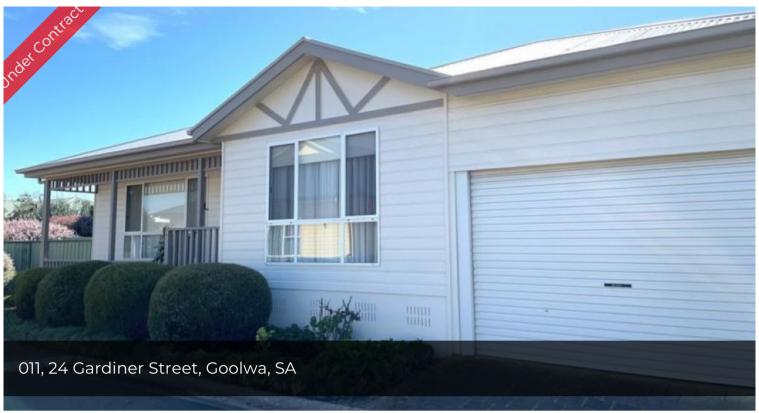

## Location, Location!

Seachange Community. Sturt design. Lovely south facing 2 bedroom home located close to Community Centre. Tile flooring in entry and kitchen, new carpet to all other areas. 2 living spaces, large kitchen with WIP, double linen cupboards. Spacious bedrooms, Large back deck with cafe blinds. Easily maintained gardens. Book your inspection as it won't last long.

Neutral colours

Fully enclosed carport

Solar panels

Ample storage

Large garden shed with power

Price POA
Property ID 104090