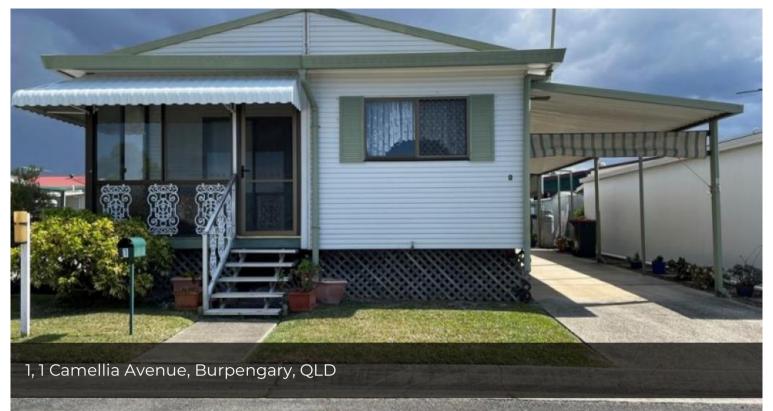

## **LIGHT & BRIGHT**

This inviting home situated in Green Wattle over 50's gated community has a lot to offer, Carpet to 2 x bedrooms & living, timber look vinyl to kitchen, dining. Air conditioned to living, great sized kitchen. Raked ceiling in living areas

East Facing Sunroom
Ceiling Fans
Option for Furniture
Large shed at rear
NO PETS PERMITTED

**=** 2 **1 1 1** 

Price \$305,000 Property ID 104082