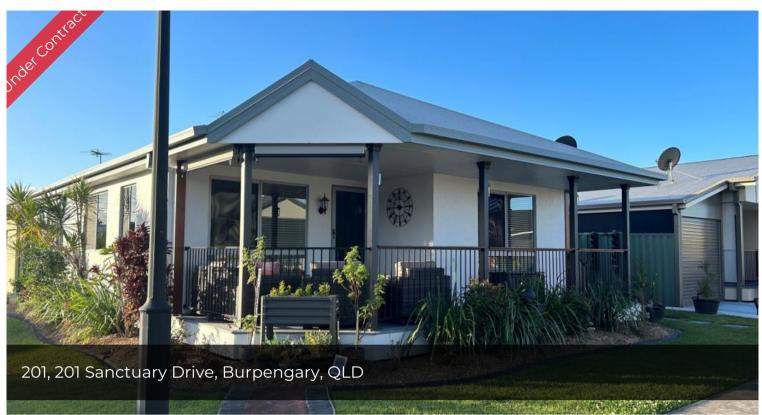

## \*REMARKABLE PROPERTY\*

This beautiful newly renovated home in Green Wattle over 50's community has it all,2 big bedrooms, Fully Air conditioned, Gorgeous well-appointed kitchen with loads of drawers, dishwasher & microwave, Large front veranda. Storeroom & much more.

Garage with remote roller door Solar Power & Hot water Security Cameras Great sized yard & Shed NO PETS PERMITTED

Price POA
Property ID 104040

## Lifestyle Community Details

Green Wattle Burpengary