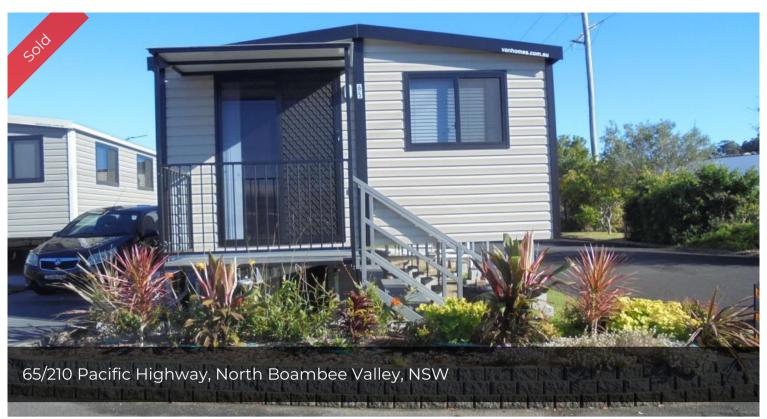

## Site 65

Here is an opportunity to own a newly completed 2 bedroom home, with state of the art interior design, modern fittings and vinyl timber look floor coverings, manufactured by Vanhomes.

Prime position within Lime Tree Village, this home presents very well. Nice balcony to enter your new home, equipped with air conditioner. Spacious bathroom and separate entry / exit at the rear, carport, drop down clothesline. Baseboards fitted around the bottom to complete the look of this fresh and airy home, with access door. This home is fully self-contained and is "move in" ready.

Lime Tree Village is a pet friendly, over 50's lifestyle villge.

Conveniently situated only a short distance from the Coffs

Harbour CBD, with a bus stop located out the front. Close to the

Coffs Harbour Base Hospital also.