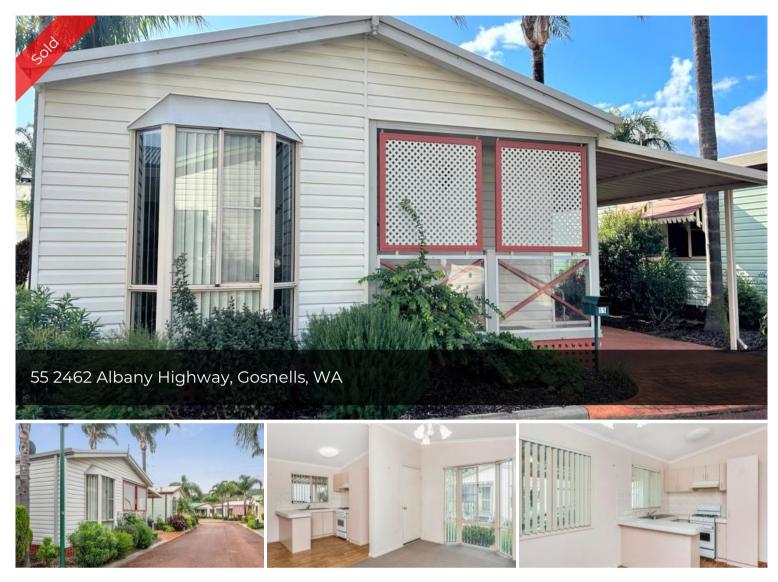

## Riverside Gardens Estate - Site 55

This bright and lovely "Opal" design Park Home has 2 bedrooms with the main bedroom having a built-in wardrobe, ceiling fan with carpet flooring in both bedrooms. The living area has carpet flooring, split system air conditioning and features a bay window. Dining and Kitchen have vinyl wood flooring and kitchen having a gas stove with pantry. There is a single carport with your own storage shed to store those extra items.