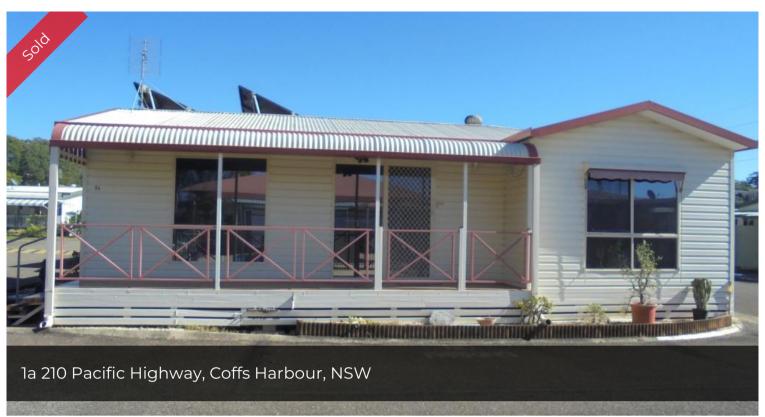

## Lime Tree Village - Site 1a

Fresh on the market, this 2 bedroom gem is absolutely move in ready!

Enter this stunning home along a lovely verandah with a lovely outlook, overlooking the swimming pool. Spacious lounge area, modern kitchen / dining area. Air conditioned also with air conditioner in the main bedroom, which is a huge plus. Plenty of storage throughout this home, closed in carport with large utility room at the rear of the carport. Undercover 2nd entry / exit from your car straight inside. Top all of this off with solar panels on the roof, to help with the rising costs of electricity. Fully self contained home - bathroom with combined vanity, shower and toilet and separate laundry.

Lime Tree Village is conveniently located only a few minutes drive into the Coffs Harbour CBD, hospital close by and a bus stop right out the front. We are a pet friendly village, with a Community Hall and swimming pool.